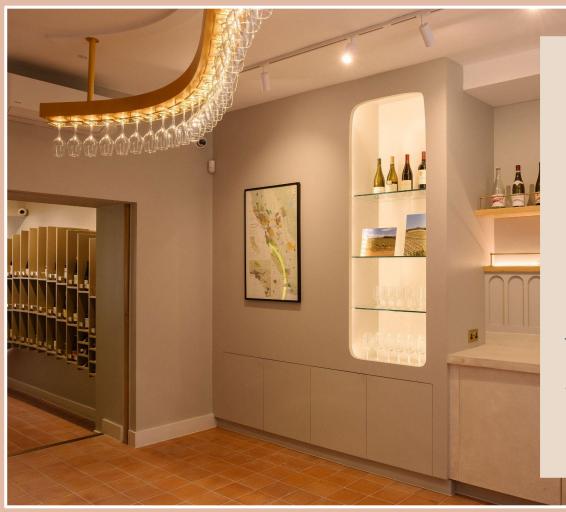

Shelves inspired by California's rolling hills, laden with a specially selected collection of some of America's finest wines, usher you into the sun-baked terracotta tiled tasting room. The perfect venue for your private event, where soft, fractal light streams through the sunshine patterned glass, and a specially made table takes centre stage, under our beautiful glass chandelier.